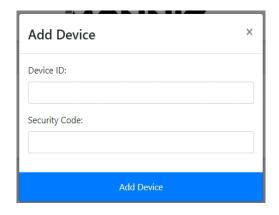

#### 3. Add Sensors

Choose the **Add Sensor** button. A box will pop-up prompting the entry of the Device ID and Security Code. These can be found on the side QR Code label of your device.