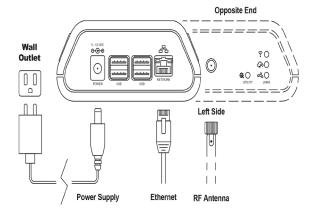

#### 1. Power On

Power up the Advanced Edge Gateway by first plugging in the unit to an outlet and connecting the Ethernet Cable. It may take up to two minutes for the indicator LEDs to light up.