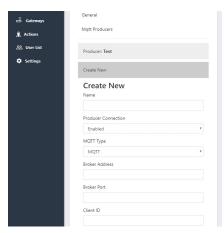

# 4. Setup MQTT

Setup MQTT Broker Connections through your chosen cloud provider.

For more detailed instructions, documentation, how-to guides and video demonstrations on using Monnit wireless sensors, wireless gateways and iMonnit software, visit our support page at <a href="mailto:monnit.com/support/">monnit.com/support/</a>.