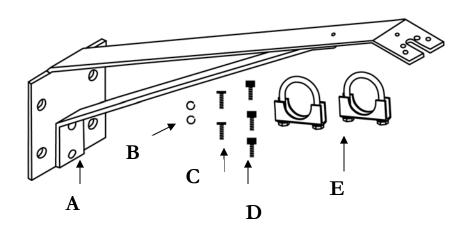

## Onset Computer Corporation Light Sensor Bracket Packing List (part # M-LBB)

|   | Qty | $\checkmark$ | Item(s)                                  |
|---|-----|--------------|------------------------------------------|
| А | 1   |              | Light Sensor Mounting Bracket            |
| В | 2   |              | Lock Washers #6                          |
| С | 2   |              | 6-32 x 5/16" Phillips Pan Head Screws    |
| D | 3   |              | 6-32 x 3/8" Thumb Screws                 |
| Е | 2   |              | 1 5/8" U-bolt with Saddle Clamp and Nuts |